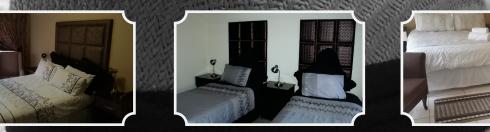

## **OUR ACCOMMODATION**

7 LUXURY ROOMS

Room facilities include tea/coffee, DSTV guest house bouquet with 25 channels, air conditioning, built in cupboards, plush towels, soft blankets and laundry basket.

All rooms are serviced daily and please note that all our rooms are non smoking.

The Self Catering Cottage is fitted with two bedrooms, one with two single beds and the other with one double bed. It has a dining room, lounge and a spacious open plan kitchen with a fridge, freezer, stove, microwave oven, toaster, crockery and outlook for four quests.