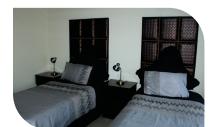

All rooms are serviced daily and please note that all our rooms are non smoking.

The Self Catering Cottage is fitted with two bedrooms, one with two single beds and the other with one double bed. It has a dining room, lounge and a spacious open plan kitchen with a fridge, freezer, stove, microwave oven, toaster, crockery and outlook for four quests.

kitchen with a fridge, freezer, stove, microwave oven, toaster, crockery and cutlery for four guests.

Cottage facilities are of the same high

and additionally offers an electronic safe.

The Self Catering Cottage is ideal for the people that are looking for some

standard of that of the luxury rooms

The Self Catering Cottage is ideal for the people that are looking for some privacy and can be booked inclusive or exclusive of breakfast.