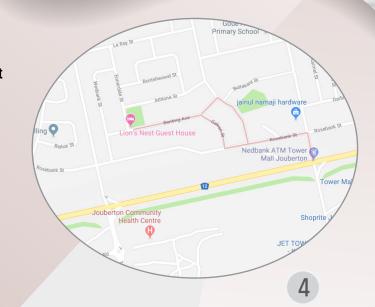

# FIND US

#### PHYSICAL ADDRESS

25 Benting Ave Alabama Klerksdorp 2571

#### **DIRECTIONS TO LION'S NEST GUEST HOUSE**

On the N12, en route to Kimberley, after passing Tusk Rio Casino, pass the first entrance for Alabama and continue straight towards Alabama.

At the Robot, turn right into Buitekant street, then turn left into Rosebank street.

Travel for 150m and turn right into Landsberg Street.

After another 200m's, turn left into Benting Avenue.

Continue straight for about 300m.

Arrive at Lion's Nest Guest House (25 Benting Ave) on your right hand side