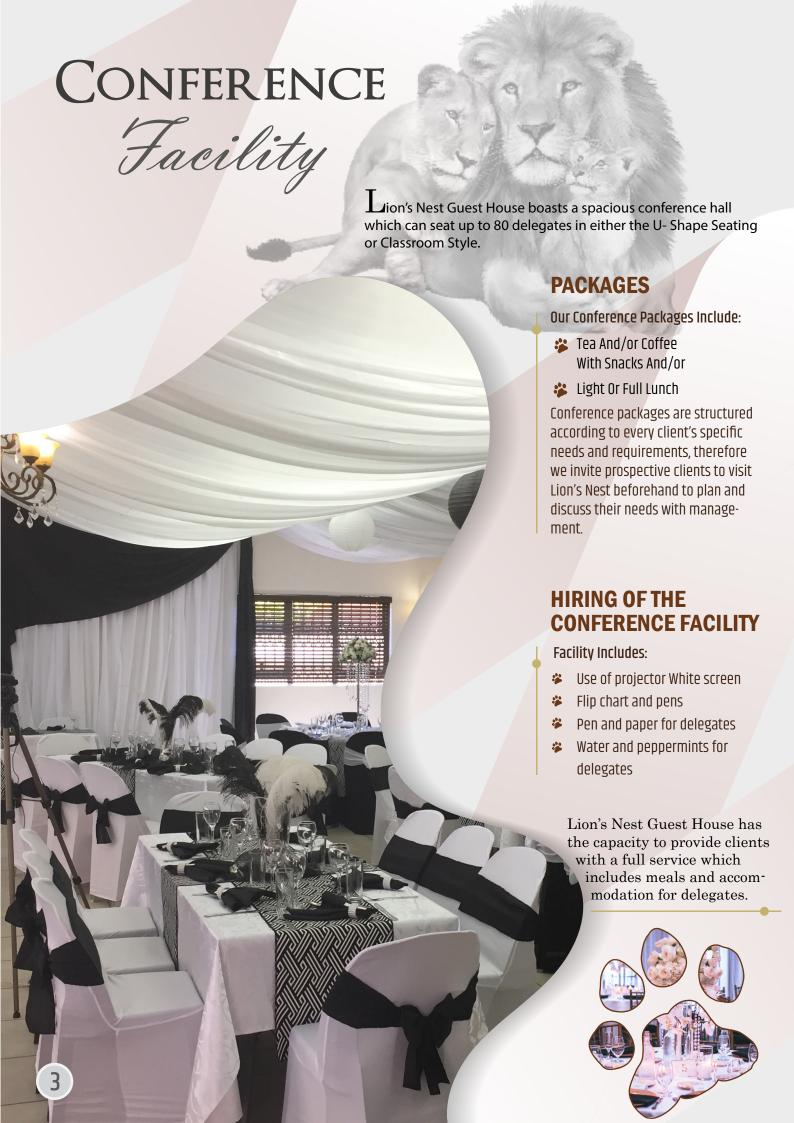

## **INTRODUCTION**

Lion's Nest Guest House is situated in the peaceful suburb of Alabama, Klerksdorp.

Not only does Lion's Nest offer First Grade Guest House amenities, it also offers Bed and Breakfast, Self Catering Accommodation and Conference Facilities.

## **OUR ACCOMMODATION**

7 LUXURY ROOMS

Room facilities include tea/coffee, DSTV guest house bouquet with 25 channels, air conditioning, built in cupboards, plush towels, soft blankets and laundry basket.

All rooms are serviced daily and please note that all our rooms are non smoking.

The Self Catering Cottage is fitted with two bedrooms, one with two single beds and the other with one double bed. It has a dining room, lounge and a spacious open plan kitchen with a fridge, freezer, stove, microwave oven, toaster, crockery and outlook for four quests.

kitchen with a fridge, freezer, stove, microwave oven, toaster, crockery and cutlery for four guests.

Cottage facilities are of the same high

and additionally offers an electronic safe.

The Self Catering Cottage is ideal for the people that are looking for some

standard of that of the luxury rooms

The Self Catering Cottage is ideal for the people that are looking for some privacy and can be booked inclusive or exclusive of breakfast.